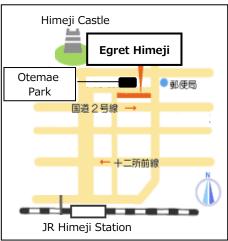

[Place] 4<sup>th</sup> Floor, Egret Himeji Bldg, 68-290, Honmachi, Himeji 670-0012 [Fee] 3,000 yen per term (10 lessons) + Textbook fee

[Class Size] 2 - 20 persons

[Registration] From April 1

(3<sup>rd</sup> Floor, Egret Himeji Bldg)