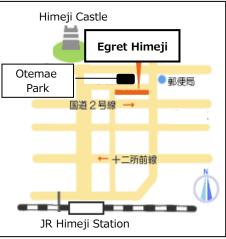

[Place] 4<sup>th</sup> Floor, Egret Himeji Bldg, 68-290, Honmachi, Himeji 670-0012 [Fee] 3,000 yen per term (10 lessons) + Textbook fee

[Class Size] 2 - 20 persons

[Registration] From November 12

(**3<sup>rd</sup> Floor**, Egret Himeji Bldg)