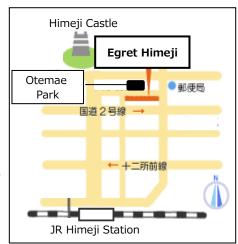

[Place] 4<sup>th</sup> Floor, Egret Himeji Bldg, 68-290, Honmachi, Himeji 670-0012

[Fee] 3,000 yen per term (10 lessons) + Textbook fee

[Class Size] 2 - 20 persons

[Registration] From April 1

(3<sup>rd</sup> Floor, Egret Himeji Bldg)